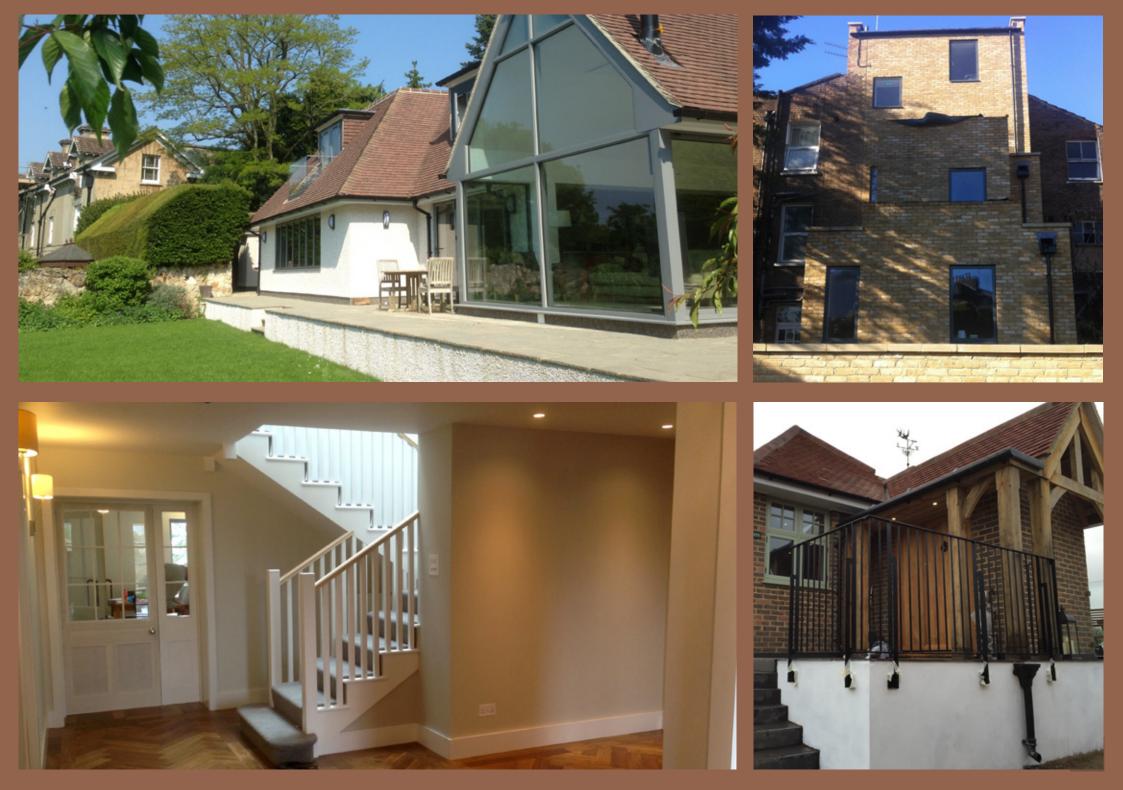

## Barn Conversion Godstone Surrey

Build2Extend was appointed by the client to do all aspects of building work on this open plan 2 bed apartment barn conversion. Creating also 4 bathrooms, 2 kitchens, 2 double garages as well as surrounding landscape work including drivewasy and gardens.

Additional to the new build extension the barn also required a total refurbishment of the existing house. High level finish flooring, stunning open plan living/dining area with bifold doors directly opening onto the rear garden, remarkable kitchen/breakfast area with integrated appliances, guest bedroom and bathoom.

Also created is a fantastic master bedroom with dressing area and luxury ensuite bathroom and a study. Outside this property has an impressive frontage with ample parking, double garage and private rear garden.

# **Project overview**

- Open plan 2 bed apartment barn conversion
- Complete refurbishment with part new build
- Bespoke joinery and features
- Large landscaping work including driveways and gardens
- 2 kitchens
- 4 bathrooms
- 2 double garages
- 10 months design and build