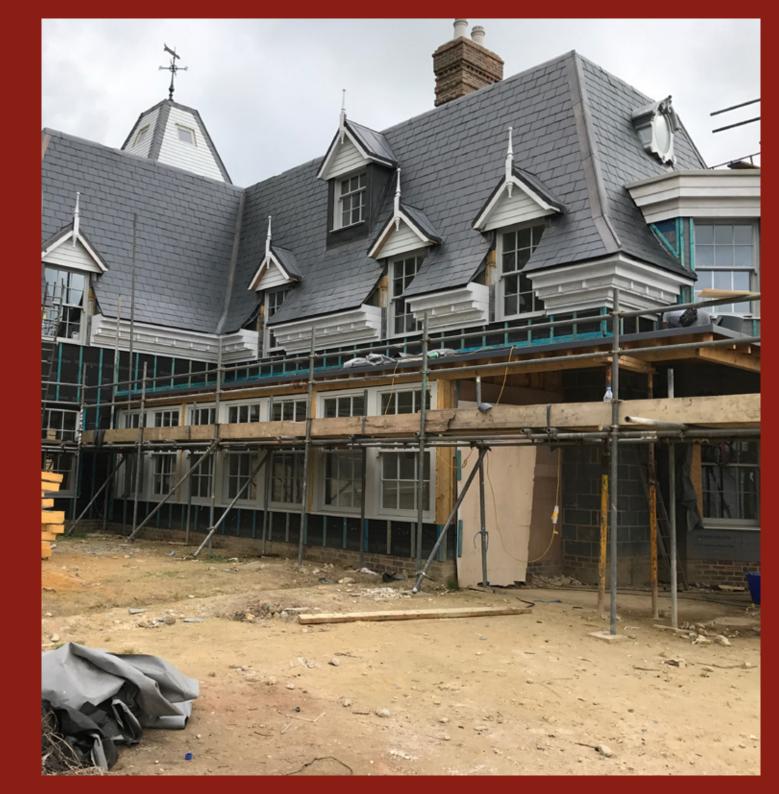

## Barn Conversion Godstone Surrey

Build2Extend was appointed by the client to do all aspects of building work on this open plan 2 bed apartment barn conversion. Creating also 4 bathrooms, 2 kitchens, 2 double garages as well as surrounding landscape work including drivewasy and gardens.

Additional to the new build extension the barn also required a total refurbishment of the existing house. High level finish flooring, stunning open plan living/dining area with bifold doors directly opening onto the rear garden, remarkable kitchen/breakfast area with integrated appliances, guest bedroom and bathoom.

Also created is a fantastic master bedroom with dressing area and luxury ensuite bathroom and a study. Outside this property has an impressive frontage with ample parking, double garage and private rear garden.

# **Project overview**

- Open plan 2 bed apartment barn conversion
- Complete refurbishment with part new build
- Bespoke joinery and features
- Large landscaping work including driveways and gardens
- 2 kitchens
- 4 bathrooms
- 2 double garages
- 10 months design and build