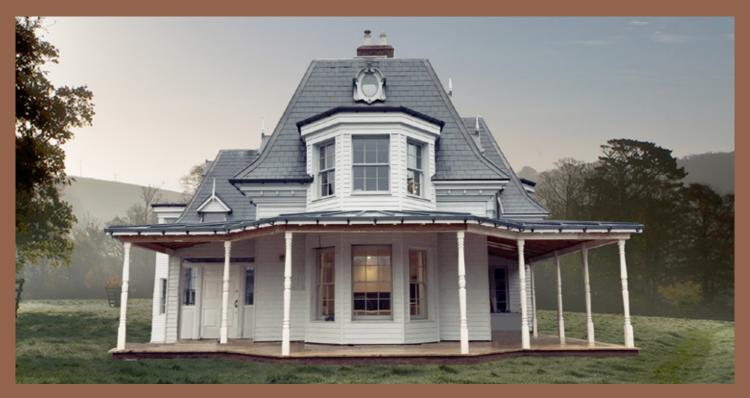

Bespoke cape cod clad house build Coggins Mill Lane Mayfield

An exquisite bespoke build cape cod clad house house, which encapsulates the luxury and majesty that the very best can offer.

The Whitecote House is a truly stunning property. In every regard the house will meet and surpass your expectations. It is quirky, as you would expect with a house of this bespoke design, but the overall deliverance of the perfect lifestyle house has been met.

The staircase provides a unique feature that runs throughout the house. The floor layout really is superb, providing a perfect marriage between convention and charm. The ground floor hosts the core living and reception areas that every good family home is built around, with the first and second floors providing the generous accommodation. The added bonus to this property is a bespoke Loggia to the entrance and a detached double garage with private living quarters.

This is a unique, interesting and above all superb house with so many benefits.

## Project overview

- Private development project
- 5 bedrooms
- 5 bathrooms
- 2 kitchens
- 3 reception rooms
- Bespoke build loggia to the entrance
- Detached
- Architectural work
- Design and build
- Landscaping
- Detached double garage with private living quarters
- 14 months build