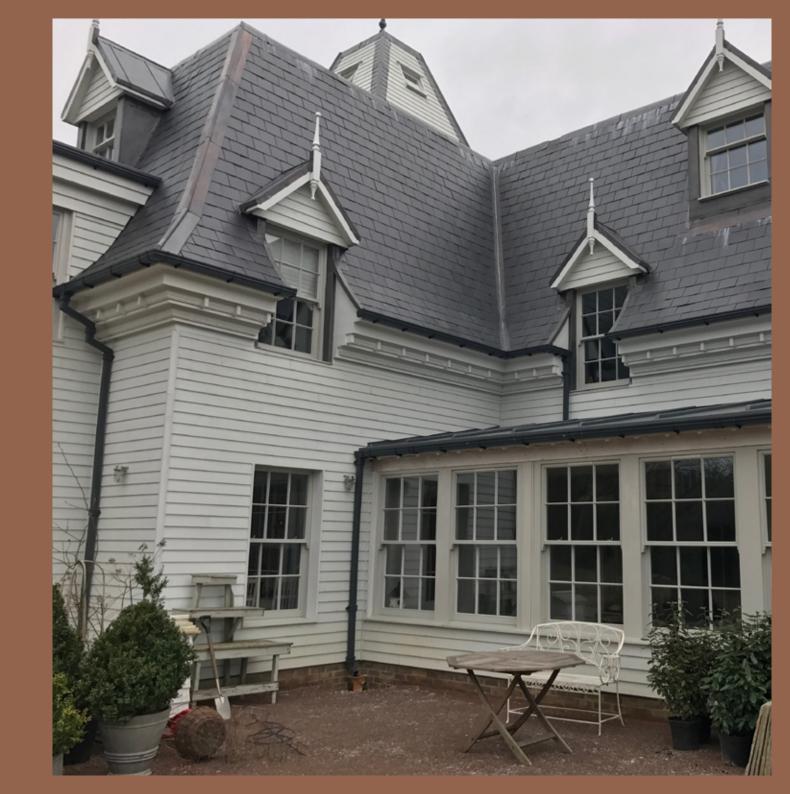

## Barn Conversion Godstone Surrey

Build2Extend was appointed by the client to do all aspects of building work on this open plan 2 bed apartment barn conversion. Creating also 4 bathrooms, 2 kitchens, 2 double garages as well as surrounding landscape work including drivewasy and gardens.

Additional to the new build extension the barn also required a total refurbishment of the existing house. High level finish flooring, stunning open plan living/dining area with bifold doors directly opening onto the rear garden, remarkable kitchen/breakfast area with integrated appliances, guest bedroom and bathoom.

Also created is a fantastic master bedroom with dressing area and luxury ensuite bathroom and a study. Outside this property has an impressive frontage with ample parking, double garage and private rear garden.

# **Project overview**

- Open plan 2 bed apartment barn conversion
- Complete refurbishment with part new build
- Bespoke joinery and features
- Large landscaping work including driveways and gardens
- 2 kitchens
- 4 bathrooms
- 2 double garages
- 10 months design and build