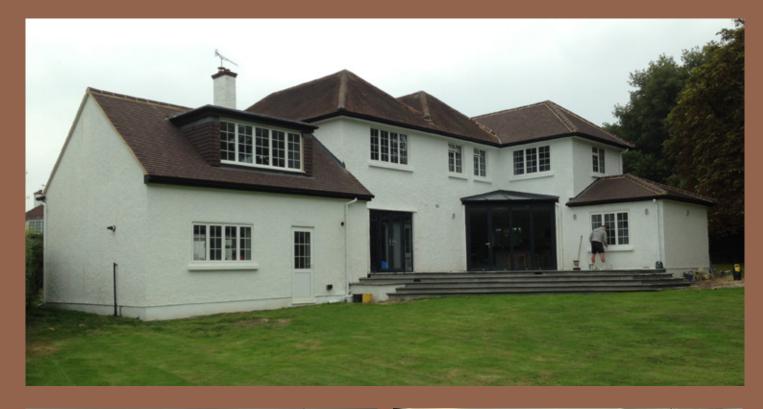

## Barn Conversion Godstone Surrey

Build2Extend was appointed by the client to do all aspects of building work on this open plan 2 bed apartment barn conversion. Creating also 4 bathrooms, 2 kitchens, 2 double garages as well as surrounding landscape work including drivewasy and gardens.

Additional to the new build extension the barn also required a total refurbishment of the existing house. High level finish flooring, stunning open plan living/dining area with bifold doors directly opening onto the rear garden, remarkable kitchen/breakfast area with integrated appliances, guest bedroom and bathoom.

Also created is a fantastic master bedroom with dressing area and luxury ensuite bathroom and a study. Outside this property has an impressive frontage with ample parking, double garage and private rear garden.