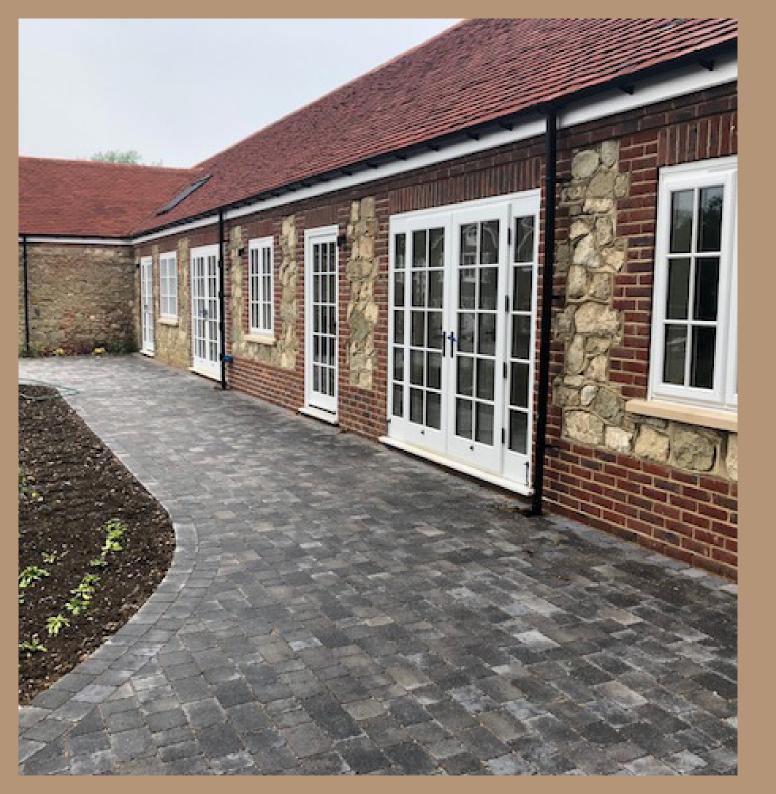

## Barn Conversion Godstone Surrey

Build2Extend was appointed by the client to do all aspects of building work on this open plan 2 bed apartment barn conversion. Creating also 4 bathrooms, 2 kitchens, 2 double garages as well as surrounding landscape work including drivewasy and gardens.

Additional to the new build extension the barn also required a total refurbishment of the existing house. High level finish flooring, stunning open plan living/dining area with bifold doors directly opening onto the rear garden, remarkable kitchen/breakfast area with integrated appliances, guest bedroom and bathoom.

Also created is a fantastic master bedroom with dressing area and luxury ensuite bathroom and a study. Outside this property has an impressive frontage with ample parking, double garage and private rear garden.

# **Project overview**

- Open plan 2 bed apartment barn conversion
- Complete refurbishment with part new build
- Bespoke joinery and features
- Large landscaping work including driveways and gardens
- 2 kitchens
- 4 bathrooms
- 2 double garages
- 10 months design and build