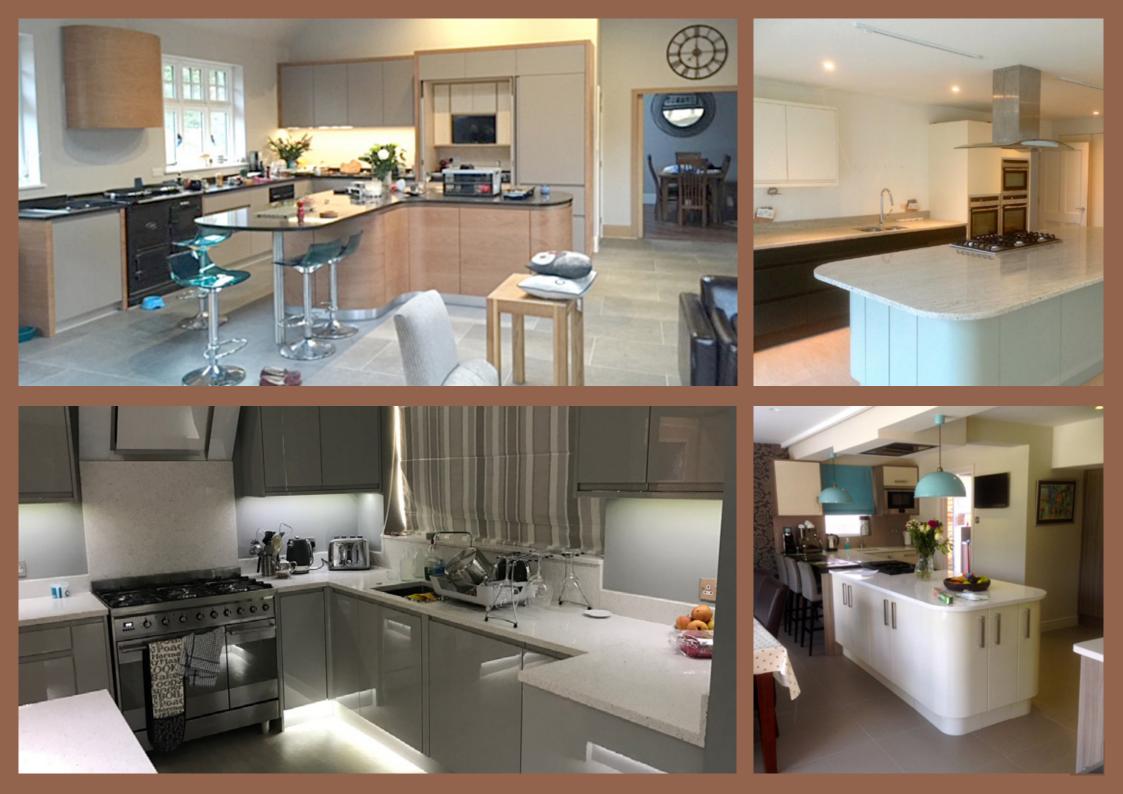

# Kitchens

The kitchen is said to be the hub of the family home, and every household will have their own opinion on what constitutes a fantastic kitchen. Therefore, we are happy to meet with you and hear what you are looking for from your kitchen. At Build2Extend, we can create your ideal kitchen and then take you through the entire process until completion

Whether your focus is on functionality, style or a mixture of these outcomes, Build2Extend has the expertise and know-how in kitchen creation that you can rely on. If you are looking for a new kitchen or you want to fall in love with your existing kitchen once again, make sure you choose Build2Extend.