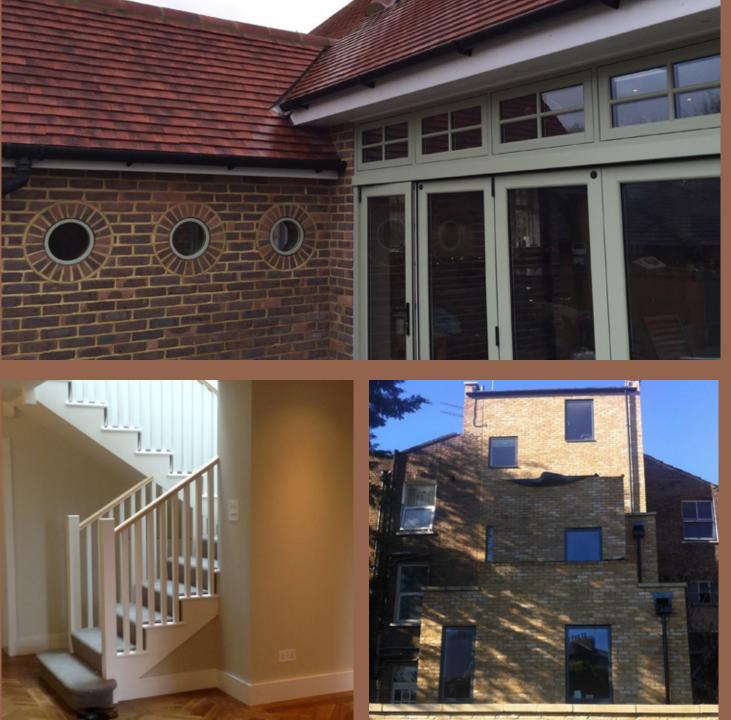

# **Dungate 4 bed flying freehold** Reigate Surrey

The project involved a top floor complete refurbishment, an extension of the existing kitchen with also a half basement double garage.

All works were carried out according to the clients specifications and delivered to the highest standard of finish at the end of the 9 month period.

An additional bespoke oak entrance feature was also built and installed on site.

Although the project was working to a tight deadline, we completed on time in preparation for the owners to move everything back in at the required deadline.

#### Project overview

- 4 bedroom flying freehold
- Architectural work
- Refurbishment
- 2 Bathrooms
- 1 Kitchens
- Utility room
- 2 Reception rooms
- Full external landscaping
- Private client
- 9 months