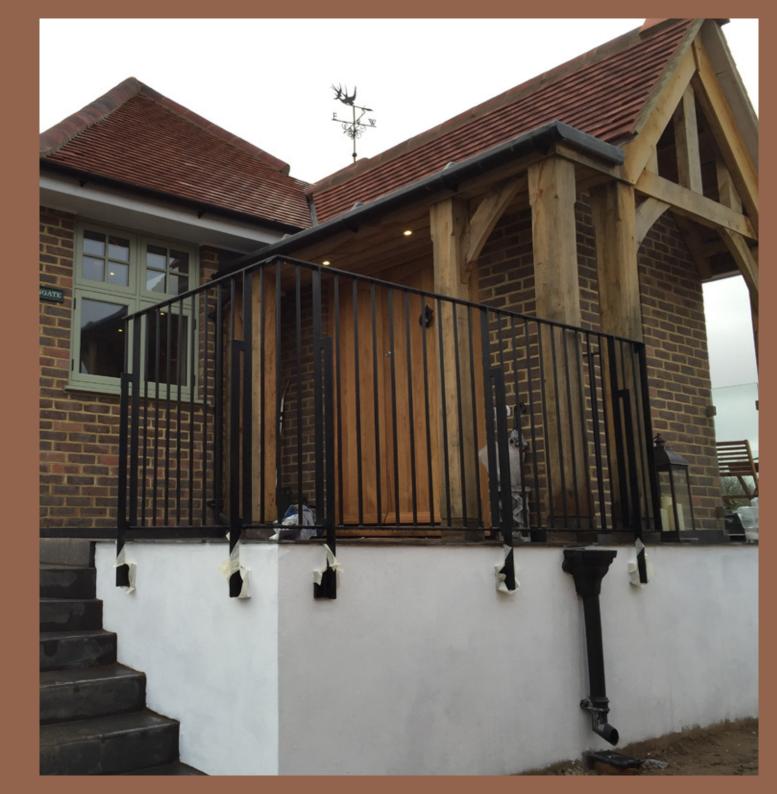

# **Dungate 4 bed flying freehold** Reigate Surrey

The project involved a top floor complete refurbishment, an extension of the existing kitchen with also a half basement double garage.

All works were carried out according to the clients specifications and delivered to the highest standard of finish at the end of the 9 month period.

An additional bespoke oak entrance feature was also built and installed on site.

Although the project was working to a tight deadline, we completed on time in preparation for the owners to move everything back in at the required deadline.

#### Project overview

- 4 bedroom flying freehold
- Architectural work
- Refurbishment
- 2 Bathrooms
- 1 Kitchens
- Utility room
- 2 Reception rooms
- Full external landscaping
- Private client
- 9 months