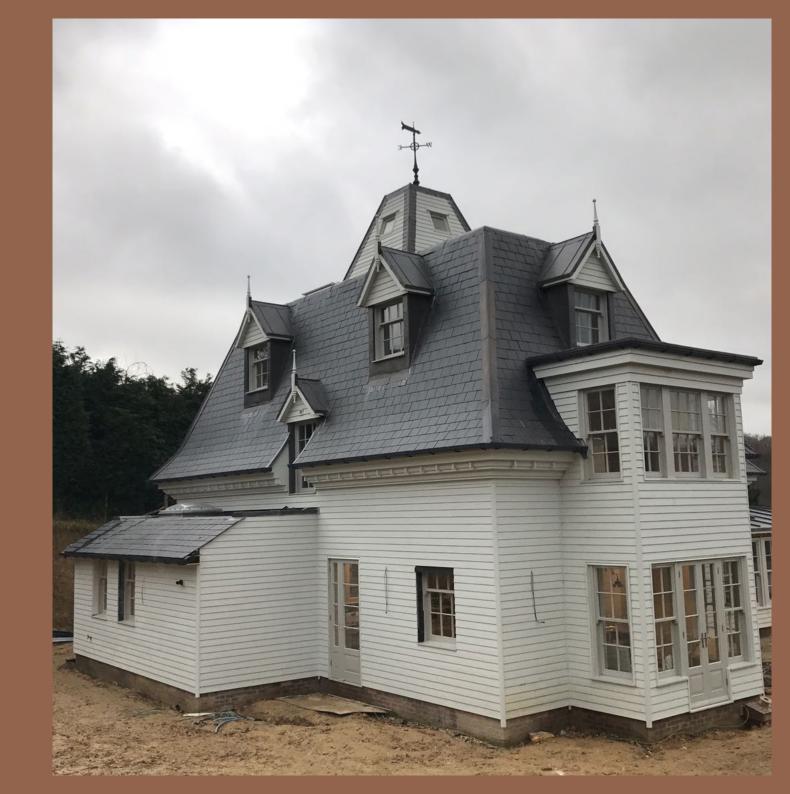

Bespoke cape cod clad house build Coggins Mill Lane Mayfield

An exquisite bespoke build cape cod clad house house, which encapsulates the luxury and majesty that the very best can offer.

The Whitecote House is a truly stunning property. In every regard the house will meet and surpass your expectations. It is quirky, as you would expect with a house of this bespoke design, but the overall deliverance of the perfect lifestyle house has been met.

The staircase provides a unique feature that runs throughout the house. The floor layout really is superb, providing a perfect marriage between convention and charm. The ground floor hosts the core living and reception areas that every good family home is built around, with the first and second floors providing the generous accommodation. The added bonus to this property is a bespoke Loggia to the entrance and a detached double garage with private living quarters.

This is a unique, interesting and above all superb house with so many benefits.

## Project overview

- Private development project
- 5 bedrooms
- 5 bathrooms
- 2 kitchens
- 3 reception rooms
- Bespoke build loggia to the entrance
- Detached
- Architectural work
- Design and build
- Landscaping
- Detached double garage with private living quarters
- 14 months build