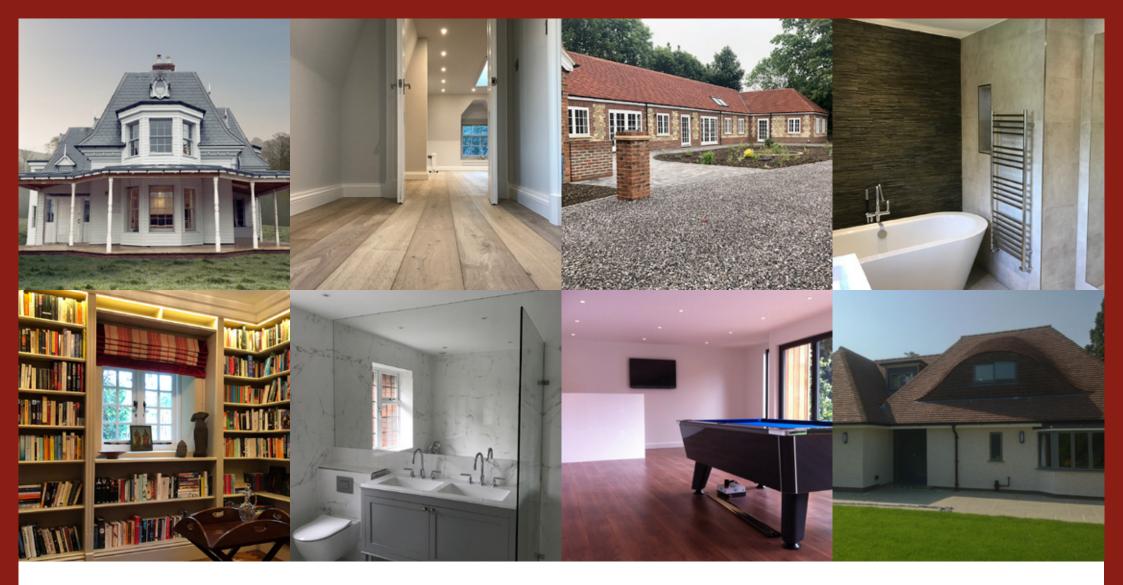

## Barn Conversion Godstone Surrey

Build2Extend was appointed by the client to do all aspects of building work on this open plan 2 bed apartment barn conversion. Creating also 4 bathrooms, 2 kitchens, 2 double garages as well as surrounding landscape work including drivewasy and gardens.

Additional to the new build extension the barn also required a total refurbishment of the existing house. High level finish flooring, stunning open plan living/dining area with bifold doors directly opening onto the rear garden, remarkable kitchen/breakfast area with integrated appliances, guest bedroom and bathoom.

Also created is a fantastic master bedroom with dressing area and luxury ensuite bathroom and a study. Outside this property has an impressive frontage with ample parking, double garage and private rear garden.

# **Project overview**

- Open plan 2 bed apartment barn conversion
- Complete refurbishment with part new build
- Bespoke joinery and features
- Large landscaping work including driveways and gardens
- 2 kitchens
- 4 bathrooms
- 2 double garages
- 10 months design and build