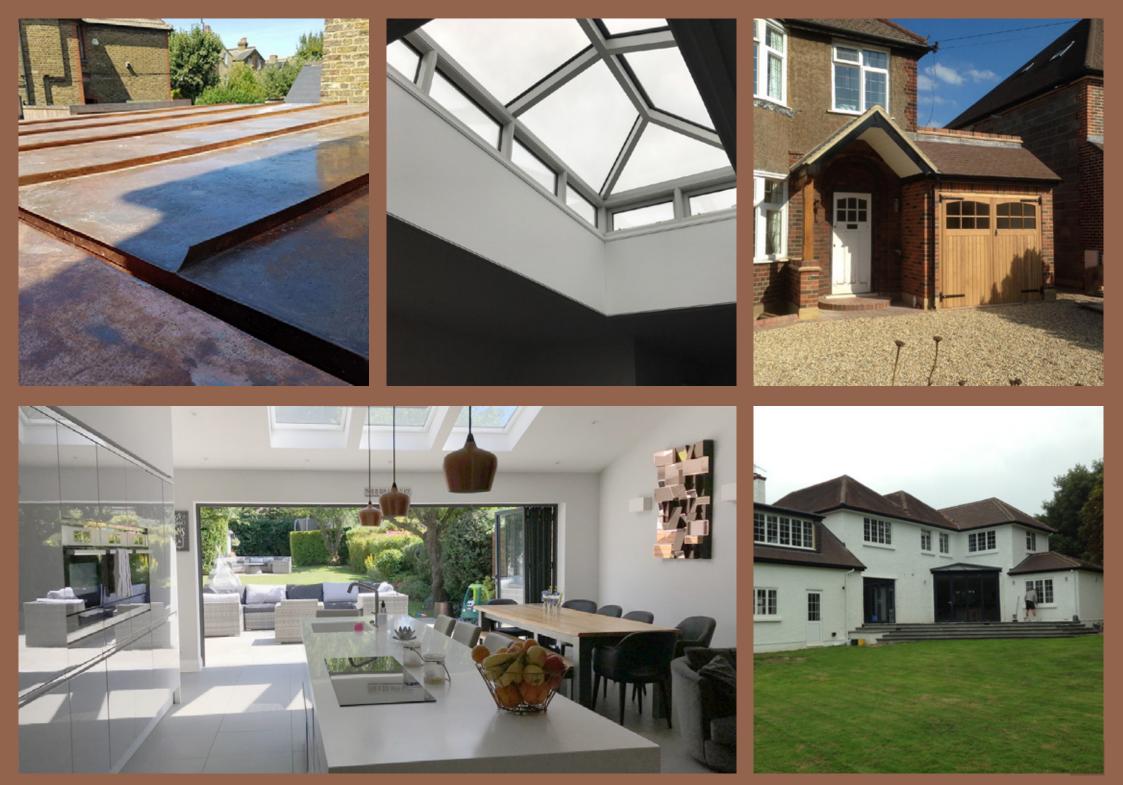

## Barn Conversion Godstone Surrey

Build2Extend was appointed by the client to do all aspects of building work on this open plan 2 bed apartment barn conversion. Creating also 4 bathrooms, 2 kitchens, 2 double garages as well as surrounding landscape work including drivewasy and gardens.

Additional to the new build extension the barn also required a total refurbishment of the existing house. High level finish flooring, stunning open plan living/dining area with bifold doors directly opening onto the rear garden, remarkable kitchen/breakfast area with integrated appliances, guest bedroom and bathoom.

Also created is a fantastic master bedroom with dressing area and luxury ensuite bathroom and a study. Outside this property has an impressive frontage with ample parking, double garage and private rear garden.

# **Project overview**

- Open plan 2 bed apartment barn conversion
- Complete refurbishment with part new build
- Bespoke joinery and features
- Large landscaping work including driveways and gardens
- 2 kitchens
- 4 bathrooms
- 2 double garages
- 10 months design and build