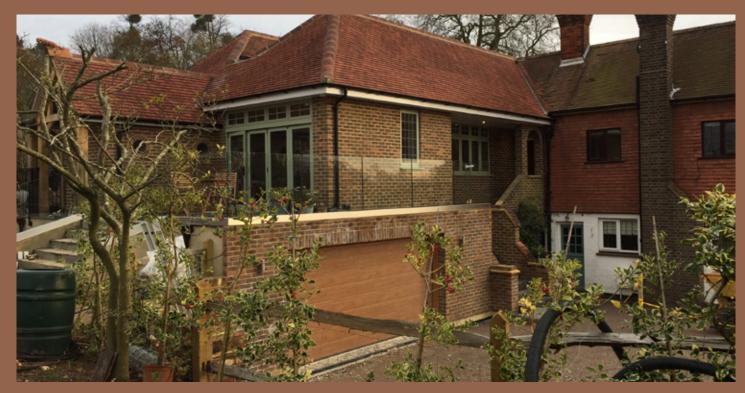

## Barn Conversion Godstone Surrey

Build2Extend was appointed by the client to do all aspects of building work on this open plan 2 bed apartment barn conversion. Creating also 4 bathrooms, 2 kitchens, 2 double garages as well as surrounding landscape work including drivewasy and gardens.

Additional to the new build extension the barn also required a total refurbishment of the existing house. High level finish flooring, stunning open plan living/dining area with bifold doors directly opening onto the rear garden, remarkable kitchen/breakfast area with integrated appliances, guest bedroom and bathoom.

Also created is a fantastic master bedroom with dressing area and luxury ensuite bathroom and a study. Outside this property has an impressive frontage with ample parking, double garage and private rear garden.

# **Project overview**

- Open plan 2 bed apartment barn conversion
- Complete refurbishment with part new build
- Bespoke joinery and features
- Large landscaping work including driveways and gardens
- 2 kitchens
- 4 bathrooms
- 2 double garages
- 10 months design and build