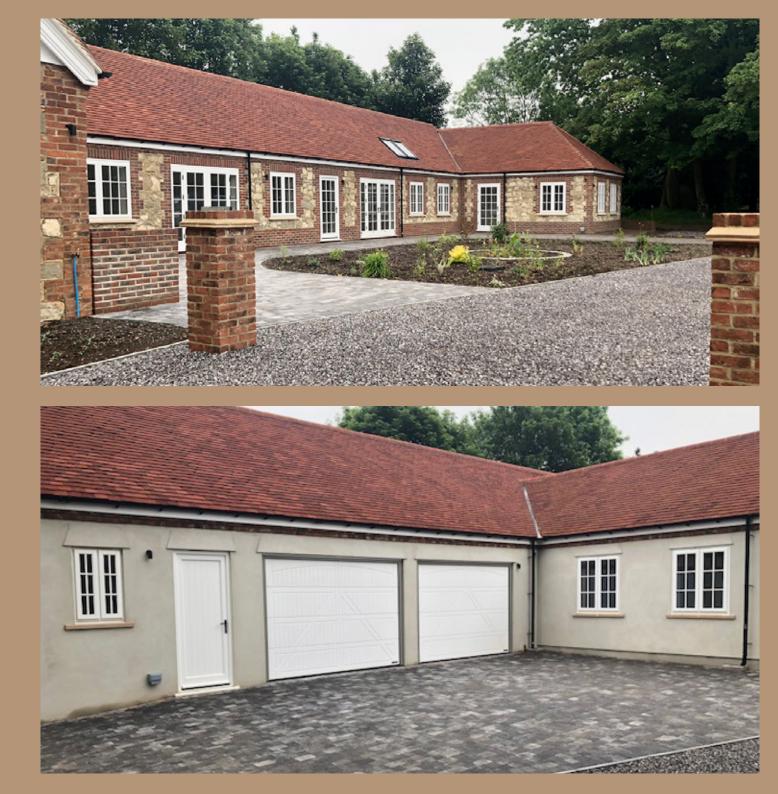

## Barn Conversion Godstone Surrey

Build2Extend was appointed by the client to do all aspects of building work on this open plan 2 bed apartment barn conversion. Creating also 4 bathrooms, 2 kitchens, 2 double garages as well as surrounding landscape work including drivewasy and gardens.

Additional to the new build extension the barn also required a total refurbishment of the existing house. High level finish flooring, stunning open plan living/dining area with bifold doors directly opening onto the rear garden, remarkable kitchen/breakfast area with integrated appliances, guest bedroom and bathoom.

Also created is a fantastic master bedroom with dressing area and luxury ensuite bathroom and a study. Outside this property has an impressive frontage with ample parking, double garage and private rear garden.

# **Project overview**

- Open plan 2 bed apartment barn conversion
- Complete refurbishment with part new build
- Bespoke joinery and features
- Large landscaping work including driveways and gardens
- 2 kitchens
- 4 bathrooms
- 2 double garages
- 10 months design and build